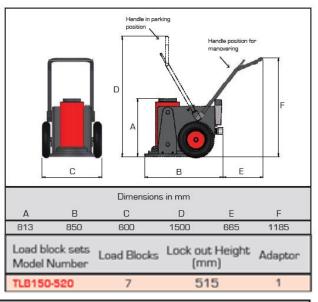

| Model     | Capacity | Power            | Stroke | Weight | Max additional stack in mm |
|-----------|----------|------------------|--------|--------|----------------------------|
| number    | tonnes   | Supply           | mm     | kg     |                            |
| TL150A520 | 150      | 6-Bar air driven | 520    | 394    | 180                        |