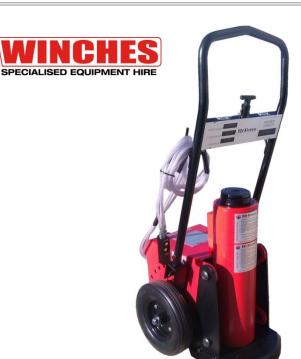

## 150T Air Driven "Toughlift" Machinery Jacks

Our 150T air driven machinery jacks feature a multi-positional lifting handle for easy transportation and positioning with push button remote hand pendant controller with 6 metre control cable. The unit has a narrow width, with small footprint for easy access into confined spaces & large diameter, heavy duty wheels for safe, easy and correct positioning underneath the load. Combining a user friendly design with easily accessible maintenance features integral airline filter, lubricator and pressure regulator unit this powerful jacking system has many uses throughout the maintenance, mining, construction and railway industries.

| Model     | Capacity | Power            | Stroke | Weight | Max additional stack in mm |
|-----------|----------|------------------|--------|--------|----------------------------|
| number    | tonnes   | Supply           | mm     | kg     |                            |
| TL150A520 | 150      | 6-Bar air driven | 520    | 394    | 180                        |