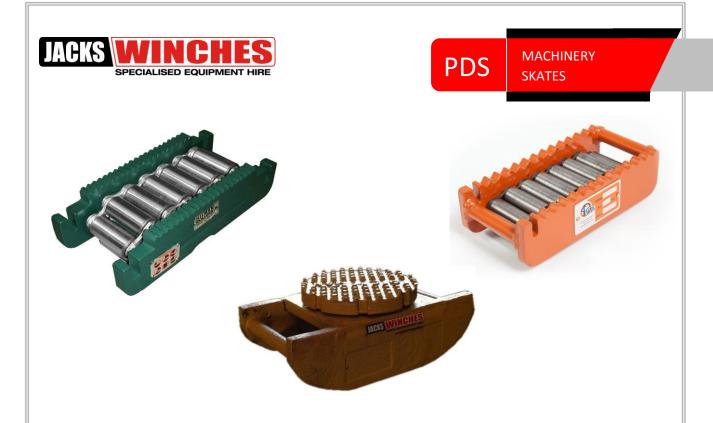

## **Machinery Skates**

Low profile load movers designed to facilitate the moving, positioning or installation of a wide range of loads such as heavy equipment & machinery. Available in a variety of sizes. Some models also available with turntables. A safe and convenient method of moving heavy loads especially in low clearance environments.

|              | HEIGHT |                                | WIDTH |                               | LENGTH |                                | WEIGHT |     | CONTACT |
|--------------|--------|--------------------------------|-------|-------------------------------|--------|--------------------------------|--------|-----|---------|
|              | mm     | Inch                           | mm    | Inch                          | mm     | Inch                           | Kg     | Lb  | ROLLS   |
| 7.5T Pacific | 65*    | 2 <sup>9</sup> / <sub>16</sub> | 55    | 2 <sup>1</sup> / <sub>8</sub> | 210    | 8 <sup>5</sup> / <sub>16</sub> | 5      | 11  | 6       |
| 10T Hillman  | 124    | 4 <sup>7</sup> / <sub>8</sub>  | 152   | 6                             | 267    | 10 <sup>1</sup> / <sub>2</sub> | 17     | 38  | 4       |
| 60T Hillman  | 143    | 5 <sup>5</sup> / <sub>8</sub>  | 187   | 7 <sup>3</sup> / <sub>8</sub> | 584    | 23                             | 71     | 156 | 7       |
| 75T Hillman  | 171    | 6 <sup>3</sup> / <sub>4</sub>  | 187   | 7 <sup>3</sup> / <sub>8</sub> | 533    | 21                             | 107    | 235 | 7       |

\*100mm with Turntables

AUSTRALIA E: hire@jackswinches.com T: (+61)8 9 2584949 SINGAPORE E: hire.jws@jackswinches.com T: (+65) 68634470

LIFTING SOLUTIONS, LOWERING RISK

WWW.JACKSWINCHES.COM